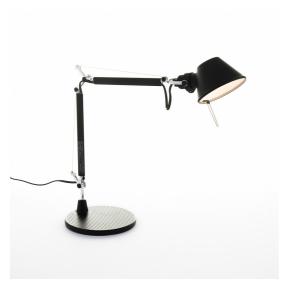

### **DESCRIPTION**

Base and cantilevered arms in polished aluminium; diffuser in matt anodised black aluminium; joints and supports in polished aluminium. System of spring balancing. The code is referred to the body lamp only

# FEATURES

- Article Code: **A011830** 

**PRODUCT CODE: A011830** 

Colour: BlackInstallation: Table

Material: Aluminium, steelSeries: Design Collection

- design by: Michele De Lucchi, Giancarlo Fassina