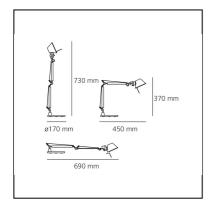

#### **DIMENSIONS**

Length: cm 45Height: cm 37

- Base Diameter: cm 17

Max Extension Height: cm 73Max Extension Length: cm 69