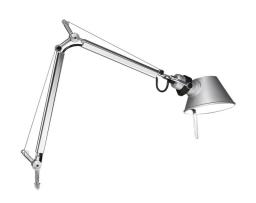

# **DESCRIPTION**

Base and cantilevered arms in polished aluminium; diffuser in matt anodised aluminium; joints and supports in polished aluminium. System of spring balancing. The code is referred to the body lamp only

#### **FEATURES**

Article Code: A010900Colour: AluminiumInstallation: Table

Material: Aluminium, steelSeries: Design Collection

- design by: Michele De Lucchi, Giancarlo Fassina