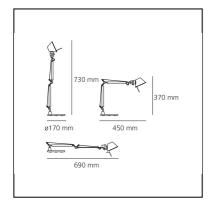

#### **DIMENSIONS**

Length: cm 45Height: cm 37

- Base Diameter: cm 17

Max Extension Height: cm 73Max Extension Length: cm 69