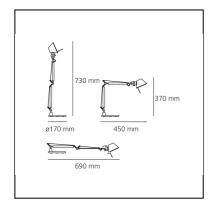

#### **DIMENSIONS**

Length: cm 45Height: cm 37

- Base Diameter: cm 17

Max Extension Height: cm 73Max Extension Length: cm 69