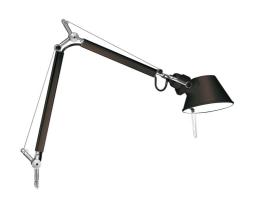

# **DESCRIPTION**

Base and cantilevered arms in polished aluminium; diffuser in matt anodised black aluminium; joints and supports in polished aluminium. System of spring balancing. The code is referred to the body lamp only

#### **FEATURES**

- Article Code: **A010930** 

Colour: BlackInstallation: Table

Material: Aluminium, steelSeries: Design Collection

- design by: Michele De Lucchi, Giancarlo Fassina