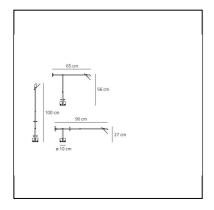

#### **DIMENSIONS**

Length: cm 65Height: cm 56

- Base Diameter: cm 10

Max Extension Height: cm 100Max Extension Length: cm 90

Impact Resistance: N/DGlow Wire Test: N/D°