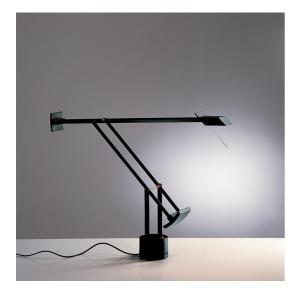

# Tizio 35

## **DESCRIPTION**

Range of lamps available in several dimensions, with different fi nishings. Materials: painted polycarbonate. Tizio LED: head in aluminium. Specifi cation: adjustable counterbalanced arms and head.

#### **FEATURES**

- Article Code: **A005010** 

Colour: BlackInstallation: Table

- Material: aluminium, technopolymer

Series: Design CollectionEnvironment: Indoor

- Area contract: Hospitality, Office, Residential

- Emission: Direct Adjustable- design by: Richard Sapper