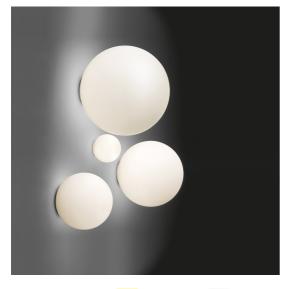

# Dioscuri wall/ceiling 14 (E14)

Michele De Lucchi

# DESCRIPTION

Materials: Thermoplastic resin ceiling support; acid-etched blown glass diffuser. IP65 rating makes it suitable also for outdoor use. (Only for 25, 35, 42 versions).

## FEATURES

- Article Code: 1039110A
- Colour: White
- Installation: WallCeiling
- Material: Blown glass, polycarbonate
- Series: Design Collection, Architectural Outdoor
- Area contract: Hospitality, null, Residential
- Emission: Diffused
- design by: Michele De Lucchi