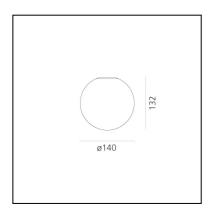

# Dioscuri wall/ceiling 14 (E14)

Michele De Lucchi







#### LUMINAIRE

- Watt: 6W
- Voltage: 220V-240V
- Delivered lumens output: 1881m
- CCT: **2700K**
- Efficiency: **75%**
- Efficacy: 46.93lm/W
- CRI: 80

#### Notes

# DESCRIPTION

Materials: Thermoplastic resin ceiling support; acid-etched blown glass diffuser. IP65 rating makes it suitable also for outdoor use. (Only for 25, 35, 42 versions).

# PRODUCT CODE: 1039110A

## FEATURES

- Article Code: 1039110A
- Colour: White
- Installation: WallCeiling
- Material: Blown glass, polycarbonate
- Series: Design Collection, Architectural Outdoor
- Area contract: Hospitality, null, Residential
- Emission: Diffused
- design by: Michele De Lucchi

#### DIMENSIONS

- Height: cm 13.2
- Diameter: cm 14

## SOURCES NOT INCLUDED

- Category: LED RETROFIT
- Number: **1**
- Watt: 6W
- Socket: **E14**