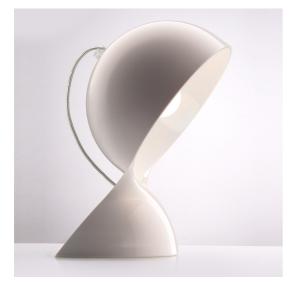

### **DESCRIPTION**

This is a re-edition of the luminaire from the sixties designed by Vico Magistretti, Dalù expresses the spirit of our times. It is available in various colours and finishes, though retaining its unmistakable original design. The lamp is composed of a body made of moulded thermoplastic material.

#### **FEATURES**

- Article Code: **1466000A** 

Colour: WhiteInstallation: Table

Material: PolycarbonateSeries: Design CollectionEnvironment: Indoor

- Area contract: Residential

- Emission: **Direct** 

- design by: Vico Magistretti