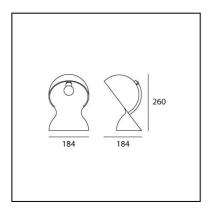

#### **DIMENSIONS**

Length: cm 18.4Width: cm 18.4Height: cm 26

Impact Resistance: N.D.Glow Wire Test: N.D.°