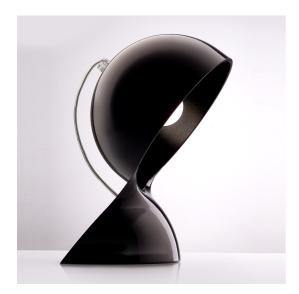

# Dalù Black

### **DESCRIPTION**

This is a re-edition of the luminaire from the sixties designed by Vico Magistretti, Dalù expresses the spirit of our times. It is available in various colours and finishes, though retaining its unmistakable original design. The lamp is composed of a body made of moulded thermoplastic material.

#### **FEATURES**

- Article Code: **1466030A** 

Colour: BlackInstallation: Table

Material: polycarbonateSeries: Design CollectionEnvironment: Indoor

- Area contract: Residential

- Emission: **Direct** 

- design by: Vico Magistretti