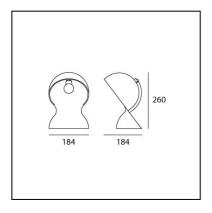

#### **DIMENSIONS**

Length: cm 18.4Width: cm 18.4Height: cm 26

Impact Resistance: N.D.Glow Wire Test: N.D.°